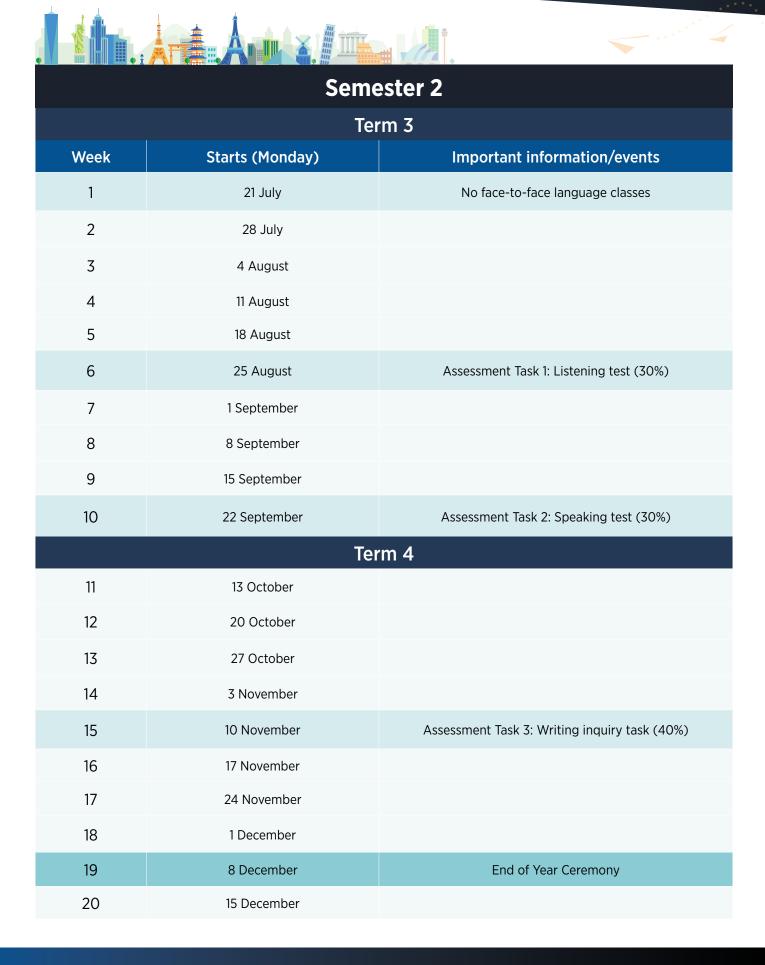

|                                                                                    |
| 15         | 26 May          |                                                                                    |
| 16         | 2 June          | TBC Assessment Task 3: Speaking inquiry task (40%)                                 |
| 17         | 9 June          |                                                                                    |
| 18         | 16 June         |                                                                                    |
| 19         | 23 June         |                                                                                    |
| 20         | 30 June         |                                                                                    |