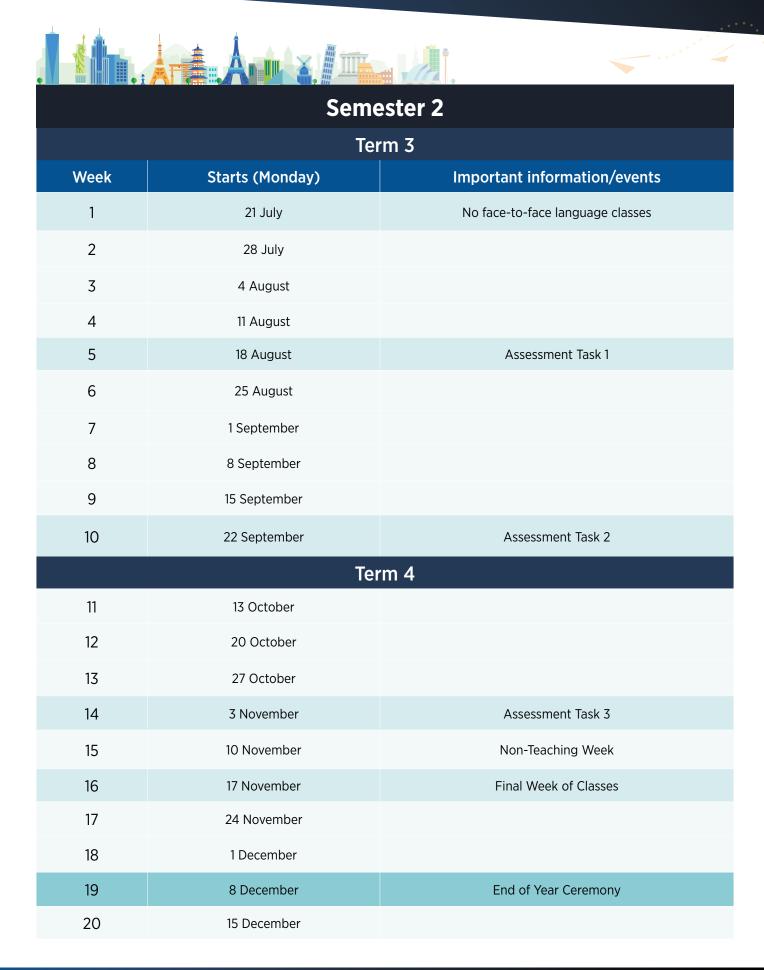

|                                                                                    |
| 15         | 26 May          | Assessment Task 3                                                                  |
| 16         | 2 June          | Non-Teaching Week                                                                  |
| 17         | 9 June          | Final Week of Classes                                                              |
| 18         | 16 June         |                                                                                    |
| 19         | 23 June         |                                                                                    |
| 20         | 30 June         |                                                                                    |